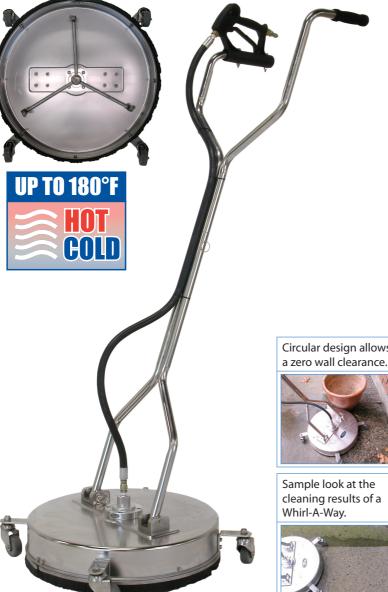

| Circular design allows |
|------------------------|
|                        |

Sample look at the cleaning results of a

| Pic | Feature                           | Pic | Feature                                  |
|-----|-----------------------------------|-----|------------------------------------------|
| 1   | Non Marking Casters               | 5   | Welded Elbows and Assembly               |
| 2   | Stainless Steel Bearings          | 6   | Field Repairable Gun                     |
| 3   | 4,000 PSI Rotary Head, 160°F      | •   | Water Flow Out Front Prevents Cavitation |
| 4   | Welded Stainless Steel Rotary Arm | •   | Zero Wall Clearance                      |
|     |                                   |     |                                          |