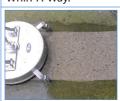

| Circular design allows |
|------------------------|
|                        |

Sample look at the cleaning results of a

| Pic | Feature                           | Pic | Feature                                  |
|-----|-----------------------------------|-----|------------------------------------------|
| 1   | Non Marking Casters               | 5   | Welded Elbows and Assembly               |
| 2   | Stainless Steel Bearings          | 6   | Field Repairable Gun                     |
| 3   | 4,000 PSI Rotary Head, 160°F      | •   | Water Flow Out Front Prevents Cavitation |
| 4   | Welded Stainless Steel Rotary Arm | •   | Zero Wall Clearance                      |
|     |                                   |     |                                          |