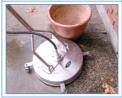

| Circular design allows |
|------------------------|
|                        |

Sample look at the cleaning results of a

| Pic | Feature                           | Pic | Feature                                  |
|-----|-----------------------------------|-----|------------------------------------------|
| 1   | Non Marking Casters               | 5   | Welded Elbows and Assembly               |
| 2   | Stainless Steel Bearings          | 6   | Field Repairable Gun                     |
| 3   | 4,000 PSI Rotary Head, 160°F      | •   | Water Flow Out Front Prevents Cavitation |
| 4   | Welded Stainless Steel Rotary Arm | •   | Zero Wall Clearance                      |
|     |                                   |     |                                          |