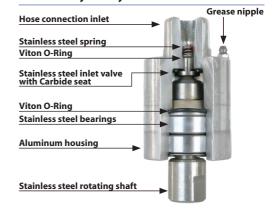

| Part#       | Replacement Part       |  |
|-------------|------------------------|--|
| 85.790.004  | Rotary Head            |  |
| 85.791.012  | Tri-Rotary Arm         |  |
| 85.790.009  | 1"Non Marking Caster   |  |
| 85.790.0145 | Nylon Brush Skirt      |  |
| 85.790.010  | Rotary Head Repair Kit |  |
| 85.225.020  | Replacement Nozzle Tip |  |
| 85.202.115  | Replacement Spray Gun  |  |

## Whirl-A-Way Rotary Head Breakdown

| Part#       | Replacement Part        |  |  |
|-------------|-------------------------|--|--|
| 85.790.004  | Rotary Head             |  |  |
| 85.791.010S | Tri-Rotary Arm 11"R     |  |  |
| 85.790.020  | 1.5" Non Marking Caster |  |  |
| 85.790.0195 | Nylon Brush Skirt       |  |  |
| 85.790.010  | Rotary Head Repair Kit  |  |  |
| 85.225.020  | Replacement Nozzle Tip  |  |  |
| 85.202.115  | Replacement Spray Gun   |  |  |